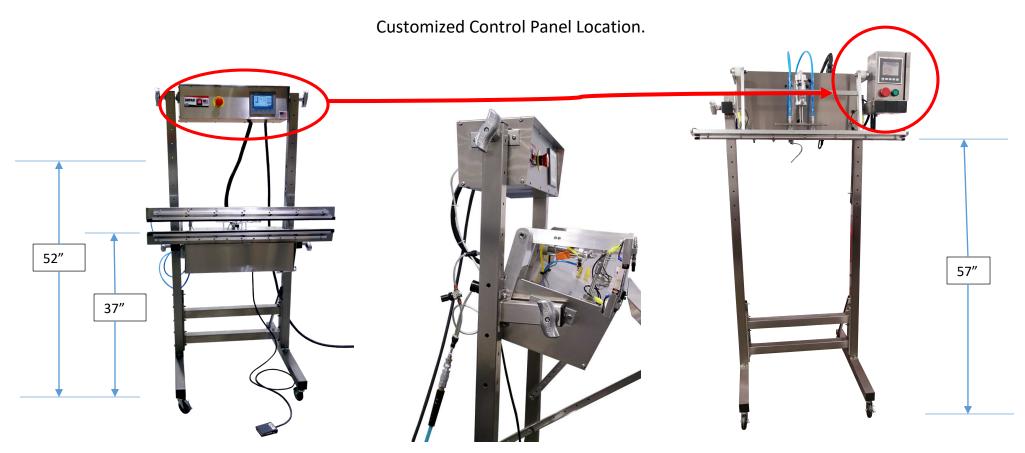

Standard CustomPak Configuration (Top mount controls shown)

Side Mount Control Panel CustomPak (vertical configuration shown)

Our standard Gramatech Custompak unit allows adjustable sealing heights starting at 37 inches (940 mm) from the ground to a maximum 52 inches (1320 mm.) Because of its design, it is highly configurable and customizable. The control module can be placed in several locations that allow for a higher seal head location. Above are just two examples of control module placement. Note the different maximum seal height of each.

If your application requires the seal jaws to be placed higher than our standard unit allows, e.g., so that a conveyor is able to fit under the sealer, we can do that. Please see the picture above of a unit that was produced for a customer so that they are able to increase the maximum sealing height to 57 inches (1450 mm.) Please call us for your customized packaging solution.